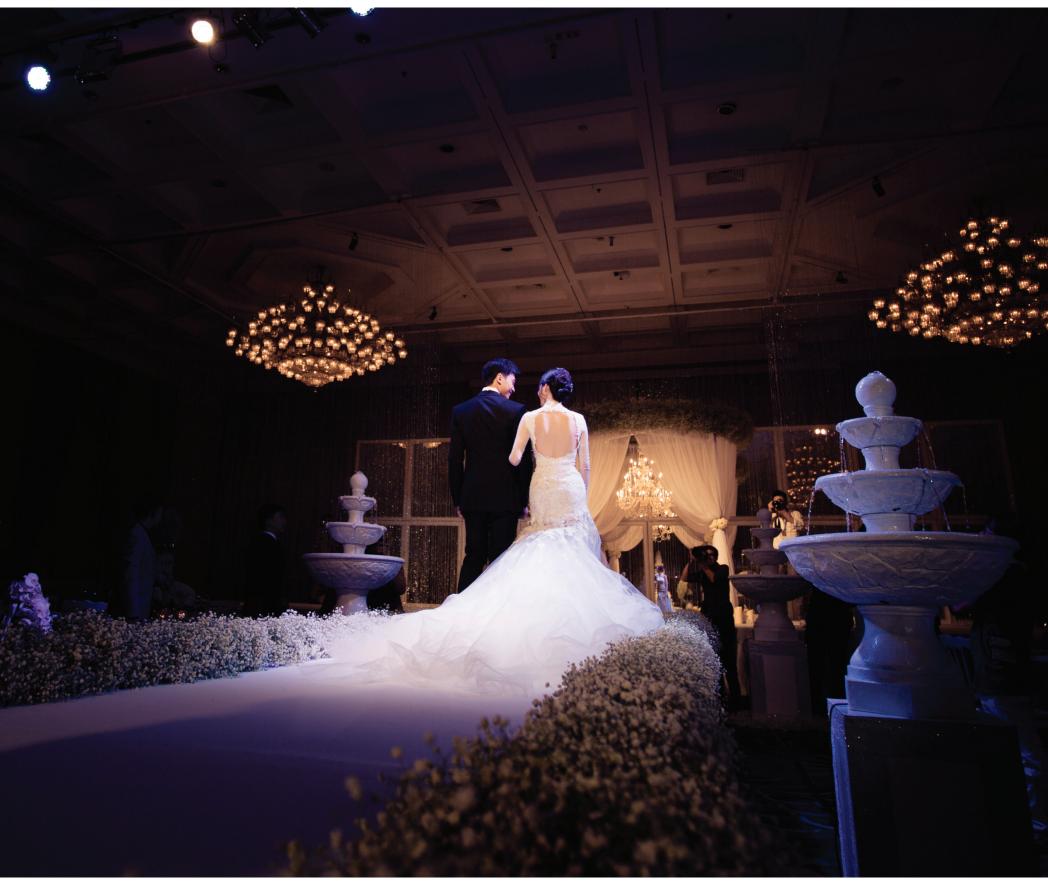

### MEET & EXPLORE

The transportation links help to make the hotel ideal for meetings and events of any kind. The pillar-free Vibhavadee Ballroom is one of the largest in town and can seat 1,000 guests for a banquet or hold 2,000 for a reception. There are also 17 fully-equipped function rooms for maximum flexibility and the staging of multiple events. Bangkok Convention Centre Hall is a self-contained facility for staging large-scale conferences, exhibitions and concerts, and can seat 3,500 in its auditorium.