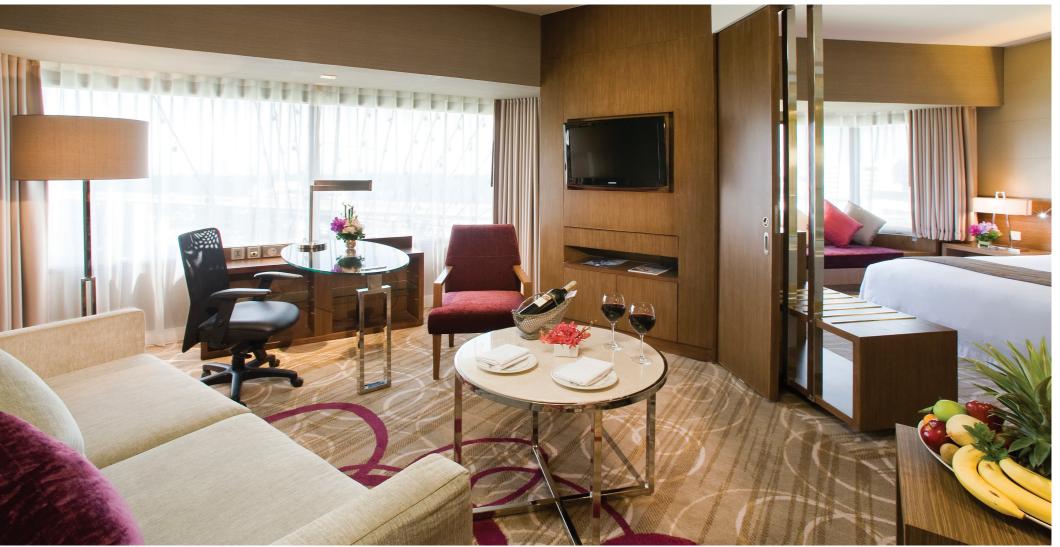

#### STAY IN STYLE

There are 565 rooms and suites, all recently renovated and with a bright, modern and fresh design. The rooms are exceptionally spacious with a large number of rooms offering spectacular views of green parkland and the city skyline through the large windows. The high proportion of suites in the hotel allows several suite categories offering up to 170 square metres of living space and with options that include corner suites and suites suitable for families.

All suites offer large lounge areas with comfortable seating to relax, read or watch television. Designed for convenient living, and with plenty of workspace for those on business, all rooms are equipped with large bathrooms, Wi-Fi connection, personal safe, minibar, and tea and coffee maker while the suites feature an extra-deep bathtub and docking station.