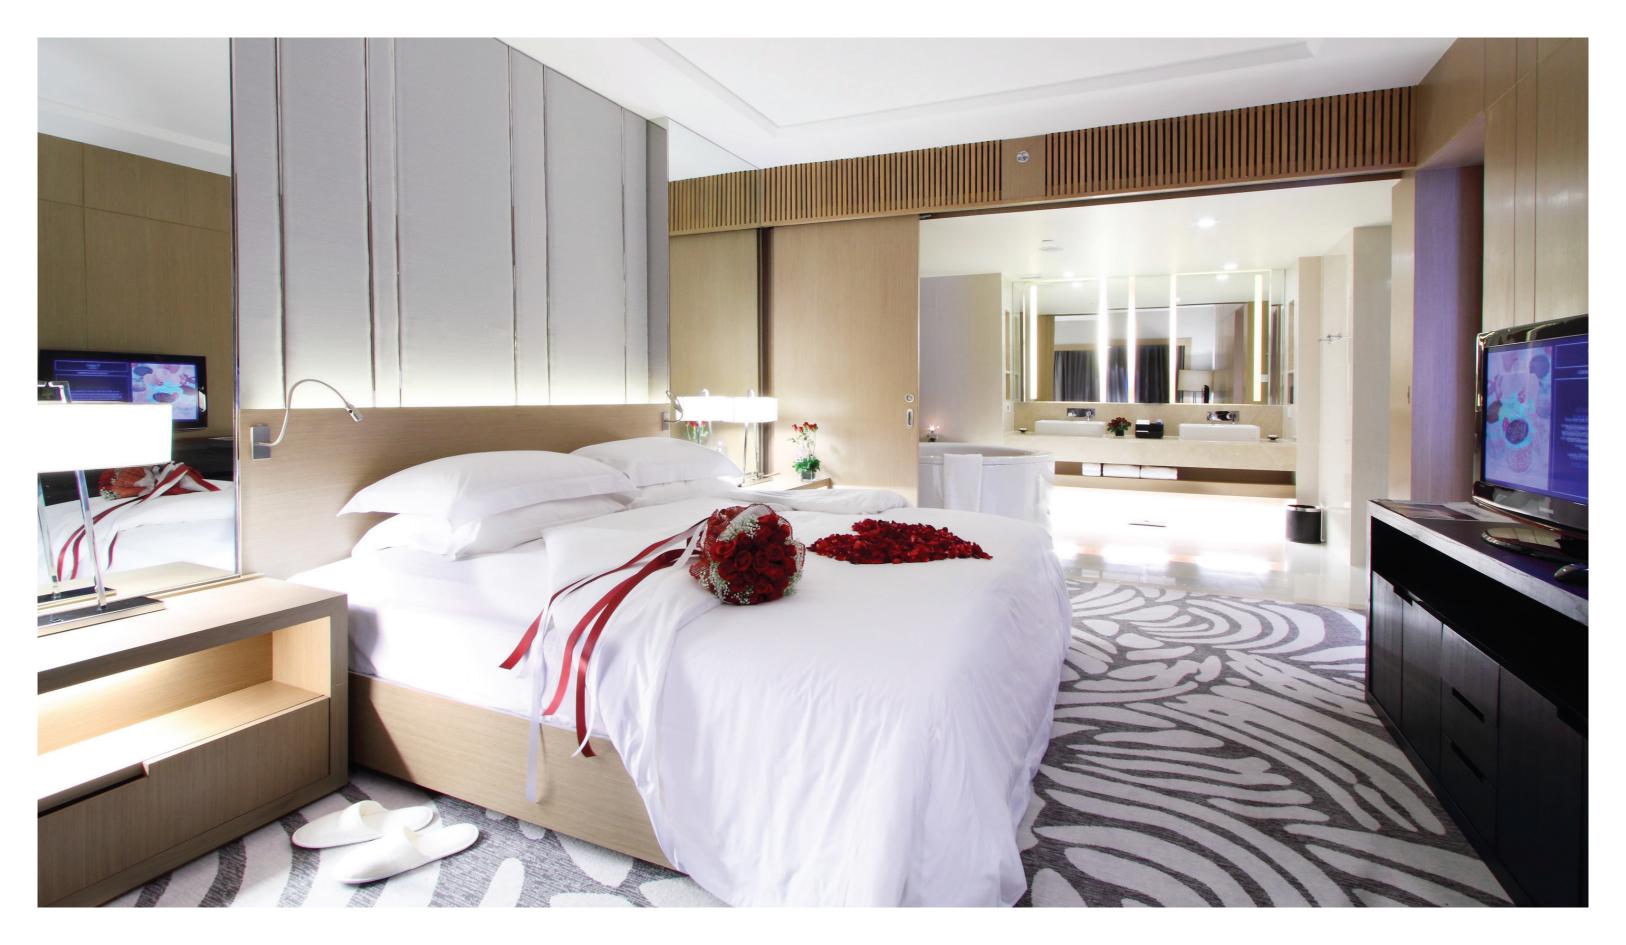

#### STAY IN STYLE

There are 565 rooms and suites, all recently renovated and with a bright, modern and fresh design. The rooms are exceptionally spacious with a large number of rooms offering spectacular views of green parkland and the city skyline through the large windows. The high proportion of suites in the hotel allows several suite categories offering up to 170 square metres of living space and with options that include corner suites and suites suitable for families.

All suites offer large lounge areas with comfortable seating to relax, read or watch television. Designed for convenient living, and with plenty of workspace for those on business, all rooms are equipped with large bathrooms, Wi-Fi connection, personal safe, minibar, and tea and coffee maker while the suites feature an extra-deep bathtub and docking station.