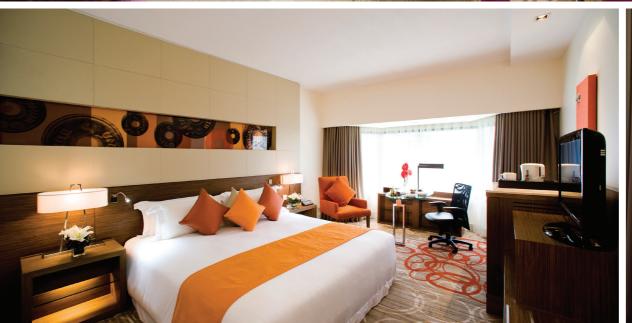

#### STAY IN STYLE

There are 565 rooms and suites, all recently renovated and with a bright, modern and fresh design. The rooms are exceptionally spacious with a large number of rooms offering spectacular views of green parkland and the city skyline through the large windows. The high proportion of suites in the hotel allows several suite categories offering up to 170 square metres of living space and with options that include corner suites and suites suitable for families.

All suites offer large lounge areas with comfortable seating to relax, read or watch television. Designed for convenient living, and with plenty of workspace for those on business, all rooms are equipped with large bathrooms, Wi-Fi connection, personal safe, minibar, and tea and coffee maker while the suites feature an extra-deep bathtub and docking station.