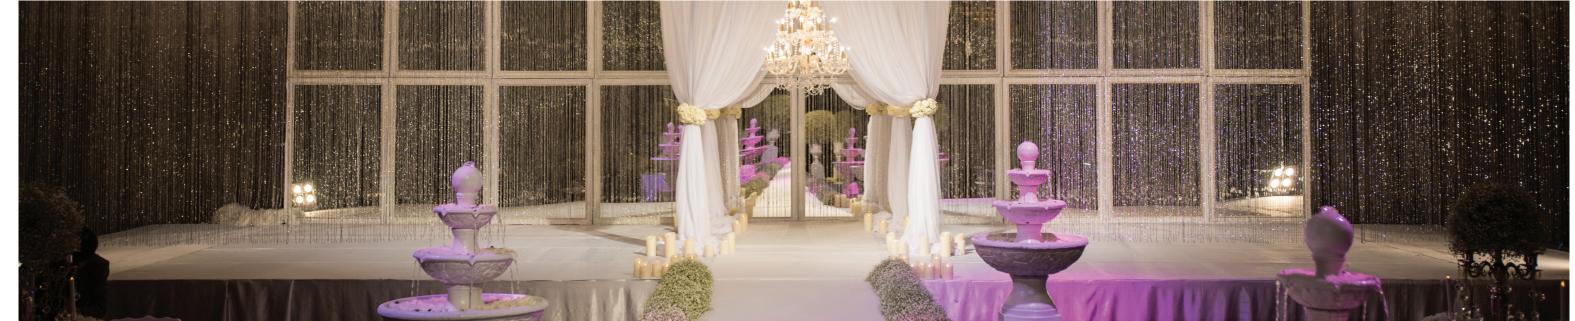

### MEET & EXPLORE

The transportation links help to make the hotel ideal for meetings and events of any kind. The pillar-free Vibhavadee Ballroom is one of the largest in town and can seat 1,000 guests for a banquet or hold 2,000 for a reception. There are also 17 fully-equipped function rooms for maximum flexibility and the staging of multiple events. Bangkok Convention Centre Hall is a self-contained facility for staging large-scale conferences, exhibitions and concerts, and can seat 3,500 in its auditorium.