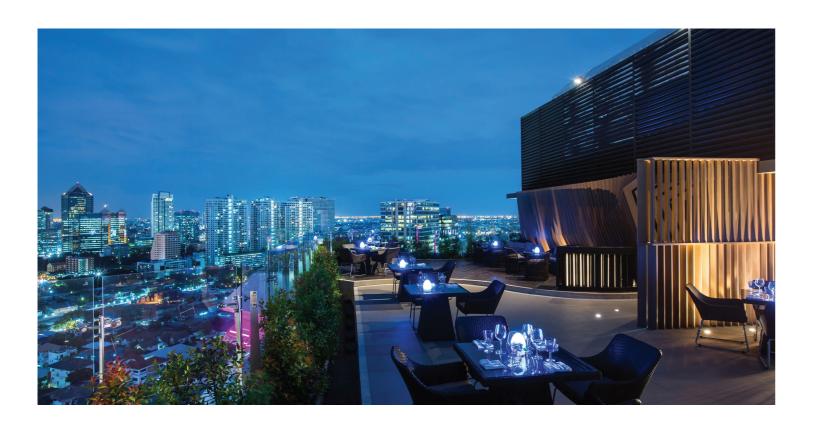

For an unforgettable experience, head to Blue Sky Rooftop Restaurant and Bar, where steak and seafood come with spectacular rooftop views. In the evenings, include in expertly crafted cocktails and live music at the Lobby Lounge, or embrace the fun of Brew Cellar, our new Hollywood-themed loft offering snacks, cocktails, and refreshing drinks accompanied by live bands that will have you singing along all night.