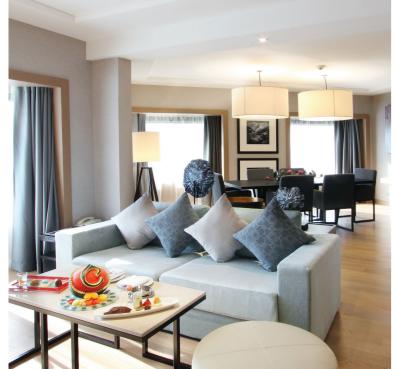

#### STAY IN STYLE

There are 565 rooms and suites, all recently renovated and with a bright, modern and fresh design. The rooms are exceptionally spacious with a large number of rooms offering spectacular views of green parkland and the city skyline through the large windows. The high proportion of suites in the hotel allows several suite categories offering up to 170 square metres of living space and with options that include corner suites and suites suitable for families.

All suites offer large lounge areas with comfortable seating to relax, read or watch television. Designed for convenient living, and with plenty of workspace for those on business, all rooms are equipped with large bathrooms, Wi-Fi connection, personal safe, minibar, and tea and coffee maker while the suites feature an extra-deep bathtub and docking station.