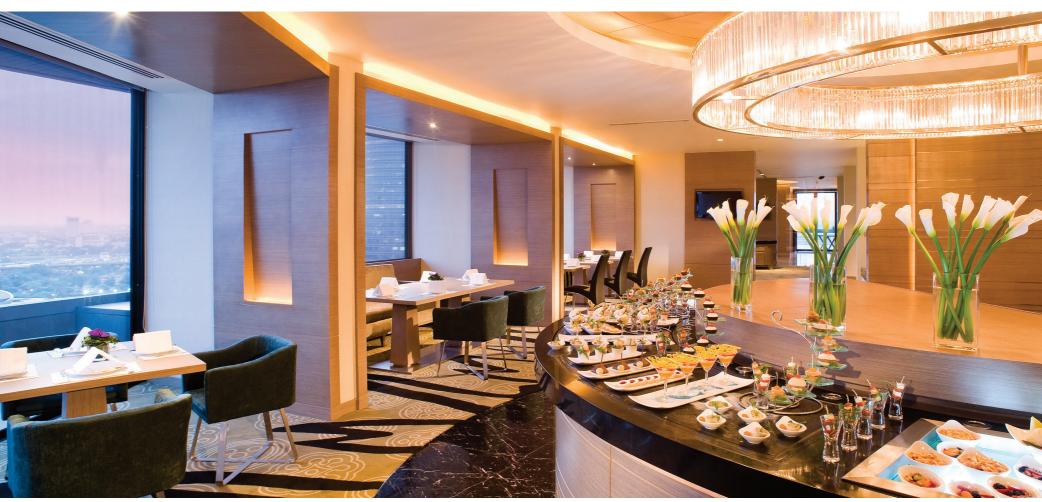

#### DINING PLEASURE

With Experience a culinary journey like no other at Centara Grand at Central Plaza Ladprao Bangkok, where an array of nine exquisite restaurants and bars awaits to tantalise your palate. Suan Bua tempts with authentic Thai delicacies, while Chatuchak Café offers an international buffet and all-day dining options. Zing beckons with delightful coffee, tea, and bakery treats, while Don Giovanni serves up the sumptuous flavours of Italy. Dynasty delights with classical Cantonese cuisine, and Hagi showcases the art of traditional Japanese dishes.

For an unforgettable experience, head to Blue Sky Rooftop Restaurant and Bar, where steak and seafood come with spectacular rooftop views. In the evenings, include in expertly crafted cocktails and live music at the Lobby Lounge, or embrace the fun of Brew Cellar, our new Hollywood-themed loft offering snacks, cocktails, and refreshing drinks accompanied by live bands that will have you singing along all night.