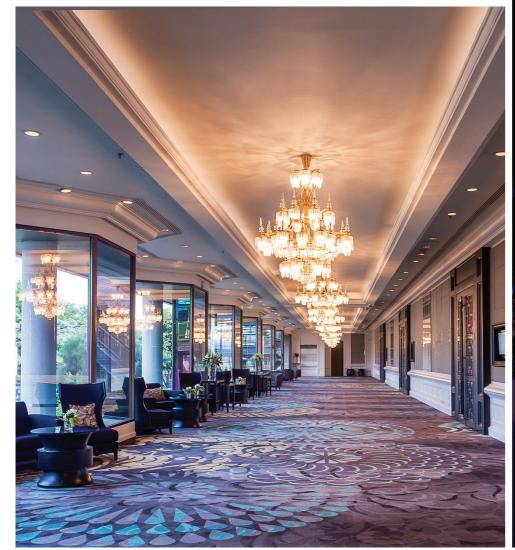

### MEET & EXPLORE

The transportation links help to make the hotel ideal for meetings and events of any kind. The pillar-free Vibhavadee Ballroom is one of the largest in town and can seat 1,000 guests for a banquet or hold 2,000 for a reception. There are also 17 fully-equipped function rooms for maximum flexibility and the staging of multiple events. Bangkok Convention Centre Hall is a self-contained facility for staging large-scale conferences, exhibitions and concerts, and can seat 3,500 in its auditorium.