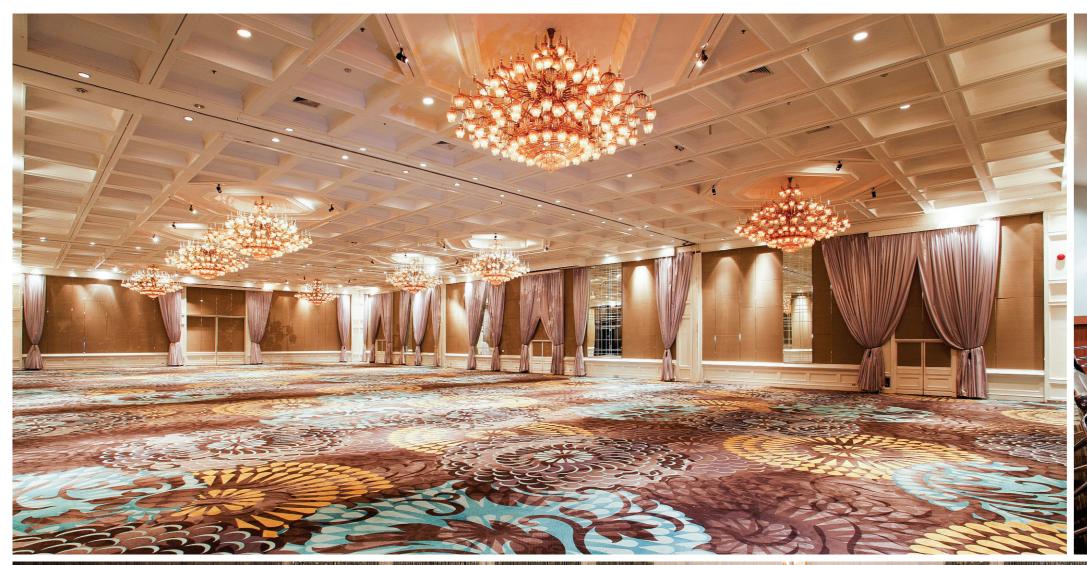

### MEET & EXPLORE

The transportation links help to make the hotel ideal for meetings and events of any kind. The pillar-free Vibhavadee Ballroom is one of the largest in town and can seat 1,000 guests for a banquet or hold 2,000 for a reception. There are also 17 fully-equipped function rooms for maximum flexibility and the staging of multiple events. Bangkok Convention Centre Hall is a self-contained facility for staging large-scale conferences, exhibitions and concerts, and can seat 3,500 in its auditorium.