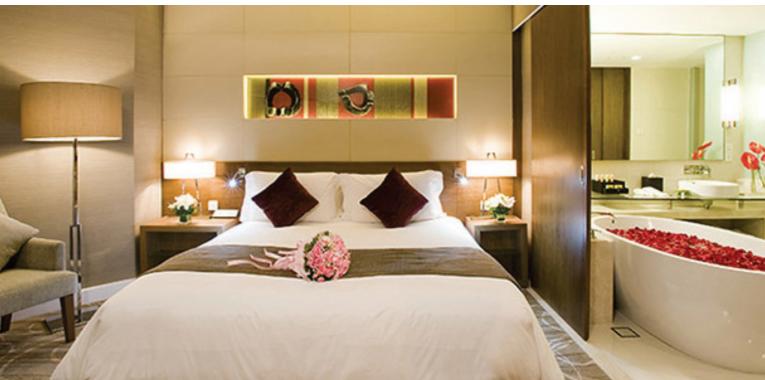

#### STAY IN STYLE

There are 565 rooms and suites, all recently renovated and with a bright, modern and fresh design. The rooms are exceptionally spacious with a large number of rooms offering spectacular views of green parkland and the city skyline through the large windows. The high proportion of suites in the hotel allows several suite categories offering up to 170 square metres of living space and with options that include corner suites and suites suitable for families.

All suites offer large lounge areas with comfortable seating to relax, read or watch television. Designed for convenient living, and with plenty of workspace for those on business, all rooms are equipped with large bathrooms, Wi-Fi connection, personal safe, minibar, and tea and coffee maker while the suites feature an extra-deep bathtub and docking station.