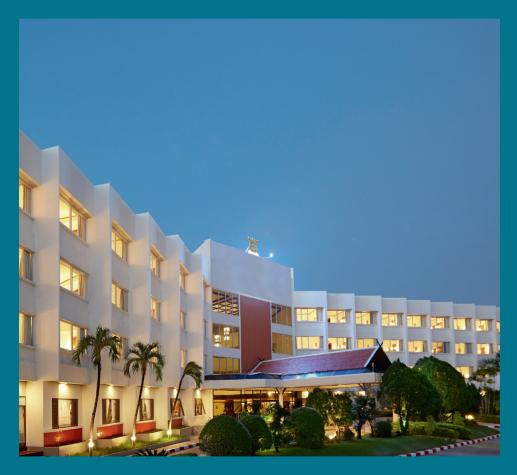

# **CENTARA LIFE HOTEL MAE SOT**



CENTARA LIFE







## LIVING

The resort features 113 rooms and suites with a wooden accents complete with views over the city, garden or the swimming pool. Rooms and suites offer great comfort for groups and holidaymakers in a living area that ranges from 26 to 62 square metres, including in-room mini refrigerator, satellite TV with in-house movies and complimentary wireless internet access.













#### CHILLING

The resort has a variety of on-site recreation facilities, including a tranquil swimming pool complete with separate children's pool, basic Thai massage, two tennis courts, and a fully-equipped gym.

The misty mountains of Mae Sot are dotted with charming villages where you can view the colourful lifestyles of several hill tribe communities and get a glimpse of the authe