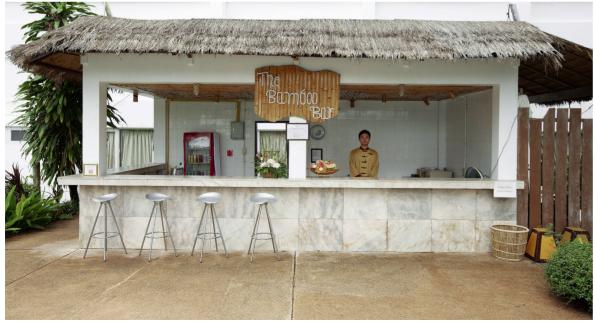

# DINING

River Moei complements the all-day dining experience, serving a delectable, ever-changing selection of Thai and international dishes while Bamboo Bar offers a choice of light bites and thirst quenching drinks.

In-room dining is also available.

CENTARA LIFE HOTEL MAE SOT