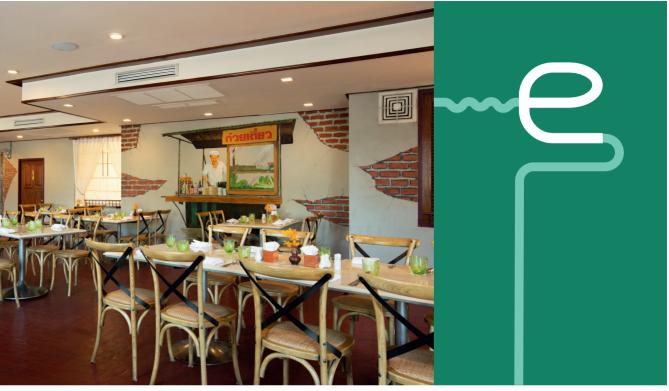

# DINING

River Moei complements the all-day dining experience, serving a delectable, ever-changing selection of Thai and international dishes while Bamboo Bar offers a choice of light bites and thirst quenching drinks.

In-room dining is also available.

CENTARA LIFE HOTEL MAE SOT