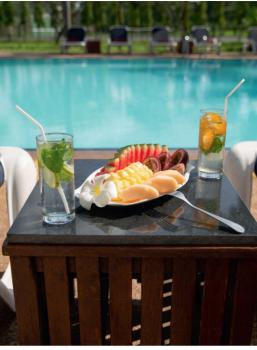

#### CHILLING

The resort has a variety of on-site recreation facilities, including a tranquil swimming pool complete with separate children's pool, basic Thai massage, two tennis courts, and a fully-equipped gym.