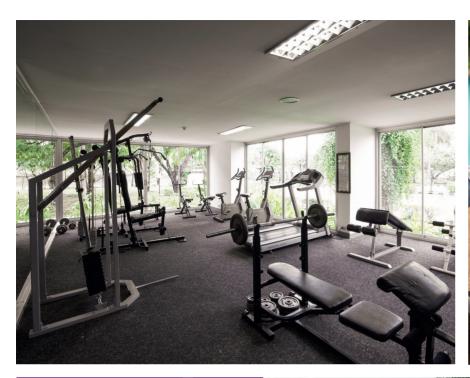

#### CHILLING

The resort has a variety of on-site recreation facilities, including a tranquil swimming pool complete with separate children's pool, basic Thai massage, two tennis courts, and a fully-equipped gym.