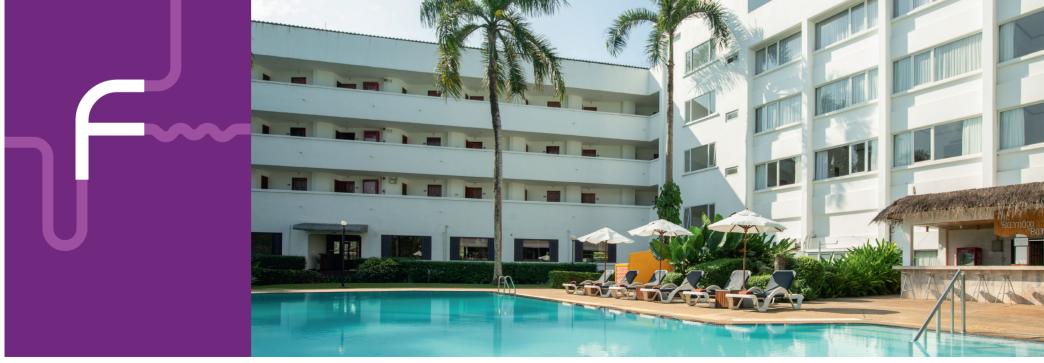

## LIVING

The resort features 113 rooms and suites with a wooden accents complete with views over the city, garden or the swimming pool. Rooms and suites offer great comfort for groups and holidaymakers in a living area that ranges from 26 to 62 square metres, including in-room mini refrigerator, satellite TV with in-house movies and complimentary wireless internet access.