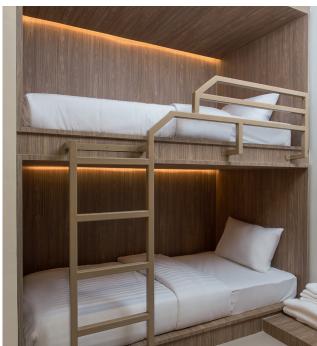

#### LIVING

The contemporary design of the resort blends seamlessly with the environment, creating a modern yet welcoming atmosphere. All rooms have living spaces ranging from 24 to 49 square metres plus a balcony looking out to the amazing views of the surrounding limestone cliffs, or towards the resort's swimming pool. The spacious family residences can accommodate up to three adults and two children with bunk beds and separate living area. Each room has the full array of amenities, including complimentary wireless internet access.