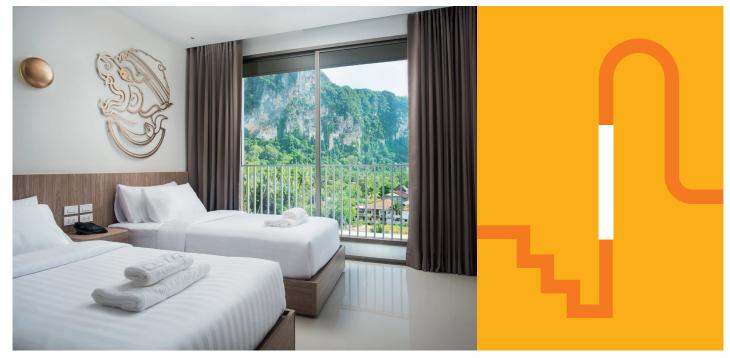

#### LIVING

The contemporary design of the resort blends seamlessly with the environment, creating a modern yet welcoming atmosphere. All rooms have living spaces ranging from 24 to 49 square metres plus a balcony looking out to the amazing views of the surrounding limestone cliffs, or towards the resort's swimming pool. The spacious family residences can accommodate up to three adults and two children with bunk beds and separate living area. Each room has the full array of amenities, including complimentary wireless internet access.