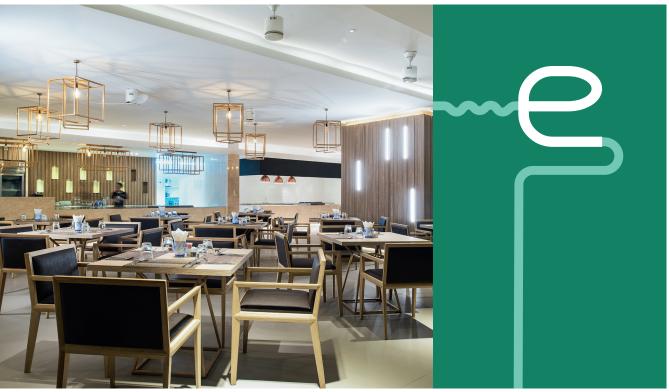

### DINING

Mix Bistro, the resort's all-day dining restaurant, has bountiful buffet breakfast spreads featuring dishes from around the world. A tempting range of international and Thai dishes is served for lunch and dinner. You can sit outside in the fresh air, or inside in air-conditioned comfort.