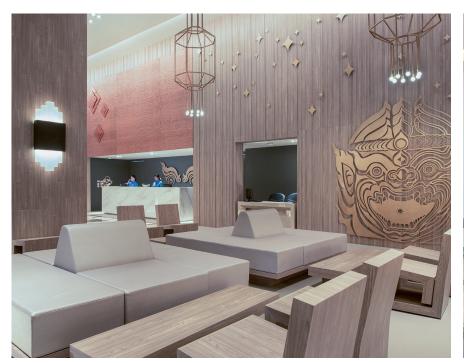

### DINING

Mix Bistro, the resort's all-day dining restaurant, has bountiful buffet breakfast spreads featuring dishes from around the world. A tempting range of international and Thai dishes is served for lunch and dinner. You can sit outside in the fresh air, or inside in air-conditioned comfort.