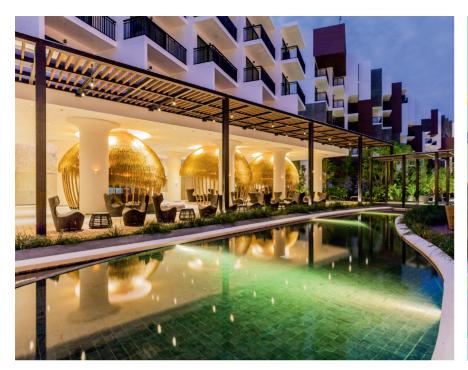

#### CHILLING

The resort offers a comprehensive range of facilities including the lagoon-shaped swimming pool complete with Jacuzzis and a pool bar. Children can enjoy a water play area with their own Kids' Club in the hobbit-themed while adults can pamper themselves in Cense by SPA Cenvaree with 12 treatment rooms for singles and couples. There is also a fitness centre if you want to keep in shape and a tour information desk is also available to help you arrange excursions and activities in Pattaya.

### DINING

Dining options include Mix Bistro, an all-day dining venue offering varied buffet-style breakfasts while international and Thai à la carte menus are served for lunch and you can eat outdoors or inside with air-conditioning for dinner. Coco & Rum offers great views of the lagoon-shaped swimming pool and serves grilled meat and seafood, and modern twist, plus vegetarian options. The swim-up pool bar, Reflections is ideal for sipping a favourite drink, and in-room dining is available throughout the day.