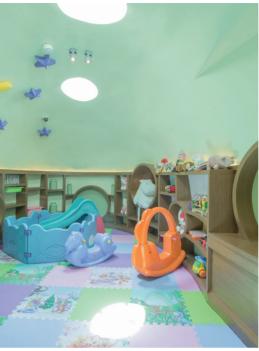

#### CHILLING

The resort offers a comprehensive range of facilities including the lagoon-shaped swimming pool complete with Jacuzzis and a pool bar. Children can enjoy a water play area with their own Kids' Club in the hobbit-themed while adults can pamper themselves in Cense by SPA Cenvaree with 12 treatment rooms for singles and couples. There is also a fitness centre if you want to keep in shape and a tour information desk is also available to help you arrange excursions and activities in Pattaya.