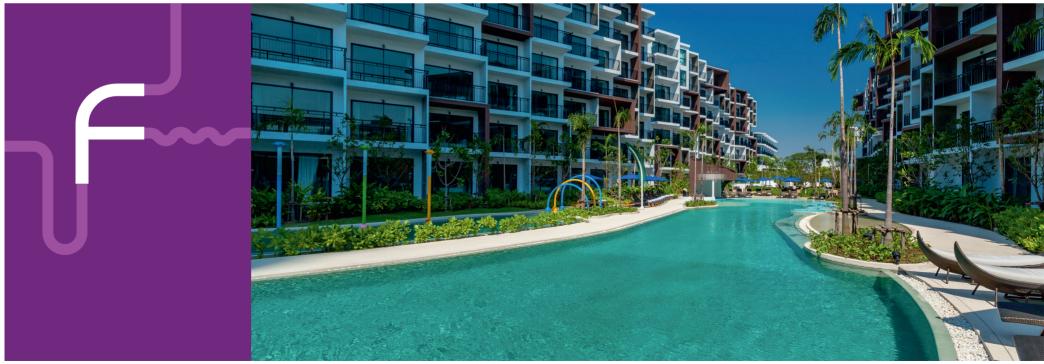

#### CHILLING

The resort offers a comprehensive range of facilities including the lagoon-shaped swimming pool complete with Jacuzzis and a pool bar. Children can enjoy a water play area with their own Kids' Club in the hobbit-themed while adults can pamper themselves in Cense by SPA Cenvaree with 12 treatment rooms for singles and couples. There is also a fitness centre if you want to keep in shape and a tour information desk is also available to help you arrange excursions and activities in Pattaya.