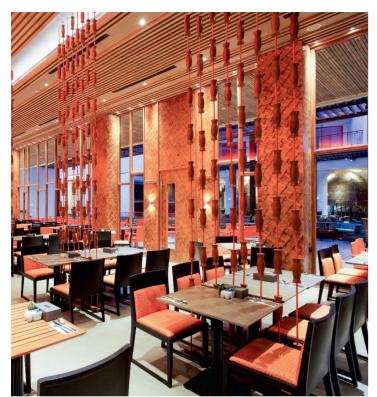

### DINING

Dining options include Mix Bistro, an all-day dining venue offering varied buffet-style breakfasts while international and Thai à la carte menus are served for lunch and you can eat outdoors or inside with air-conditioning for dinner. Coco & Rum offers great views of the lagoon-shaped swimming pool and serves grilled meat and seafood, and modern twist, plus vegetarian options. The swim-up pool bar, Reflections is ideal for sipping a favourite drink, and in-room dining is available throughout the day.