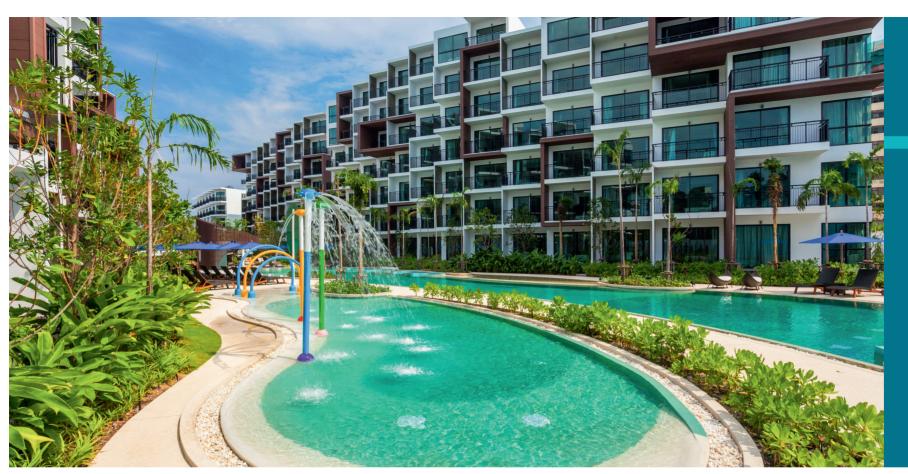

#### CHILLING

The resort offers a comprehensive range of facilities including the lagoon-shaped swimming pool complete with Jacuzzis and a pool bar. Children can enjoy a water play area with their own Kids' Club in the hobbit-themed while adults can pamper themselves in Cense by SPA Cenvaree with 12 treatment rooms for singles and couples. There is also a fitness centre if you want to keep in shape and a tour information desk is also available to help you arrange excursions and activities in Pattaya.