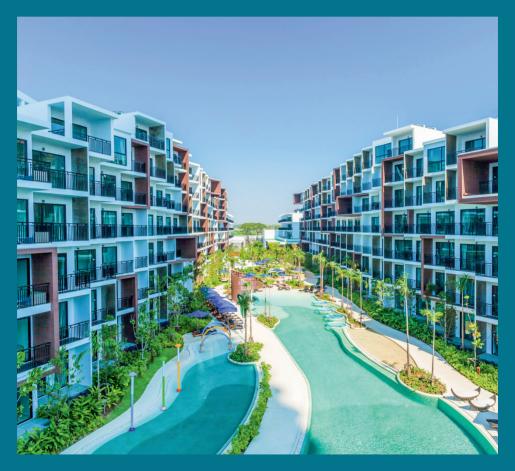

#### CHILLING

The resort offers a comprehensive range of facilities including the lagoon-shaped swimming pool complete with Jacuzzis and a pool bar. Children can enjoy a water play area with their own Kids' Club in the hobbit-themed while adults can pamper themselves in Cense by SPA Cenvaree with 12 treatment rooms for singles and couples. There is also a fitness centre if you want to keep in shape and a tour information desk is also available to help you arrange excursions and activities in Pattaya.