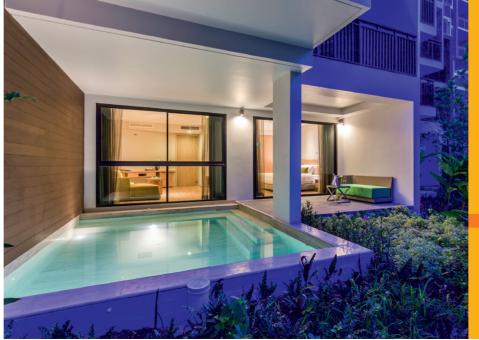

#### LIVING

The resort features 282 rooms and suites that blend a fresh and modern design with clean lines and soothing colours, creates a welcoming and relaxed feeling complemented with a large selection of bed types, making it perfect for individual travellers, small families or groups. The spacious 69-square-metre Deluxe Suites can accommodate up to three people while bunk beds are available in Family Suites. Premier Suite Private Pool provides spacious living space with your own lounging area and pool. Interconnecting rooms are available in every room category. Each guestroom comes with all the expected amenities as well as complimentary wireless internet access.