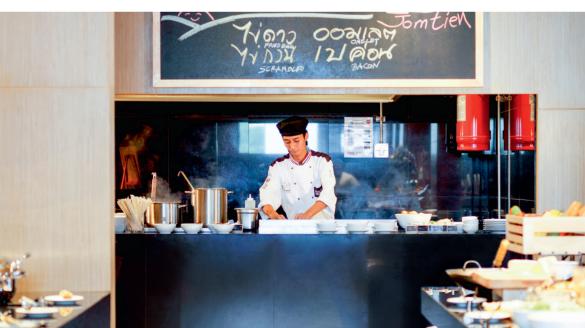

### DINING

Dining options include Mix Bistro, an all-day dining venue offering varied buffet-style breakfasts while international and Thai à la carte menus are served for lunch and you can eat outdoors or inside with air-conditioning for dinner. Coco & Rum offers great views of the lagoon-shaped swimming pool and serves grilled meat and seafood, and modern twist, plus vegetarian options. The swim-up pool bar, Reflections is ideal for sipping a favourite drink, and in-room dining is available throughout the day.