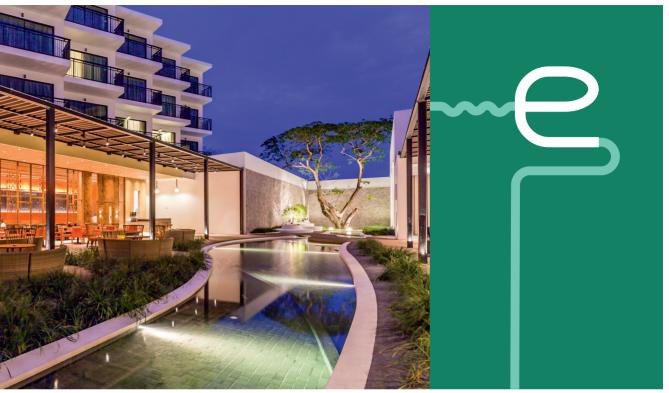

### DINING

Dining options include Mix Bistro, an all-day dining venue offering varied buffet-style breakfasts while international and Thai à la carte menus are served for lunch and you can eat outdoors or inside with air-conditioning for dinner. Coco & Rum offers great views of the lagoon-shaped swimming pool and serves grilled meat and seafood, and modern twist, plus vegetarian options. The swim-up pool bar, Reflections is ideal for sipping a favourite drink, and in-room dining is available throughout the day.