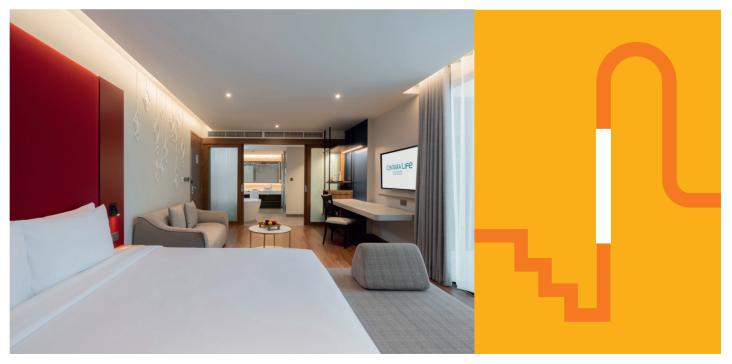

### LIVING

The hotel features 180 rooms and suites across two low-rise buildings built around an inner courtyard. The rooms range in size from 27 to 44 square metres, with select Premium Suites providing a separate living and dining area, perfect for families looking for that extra space and long-stay guests. Interconnecting rooms are available along with wheelchair-accessible rooms, while complimentary Wi-Fi is offered in all rooms and suites.