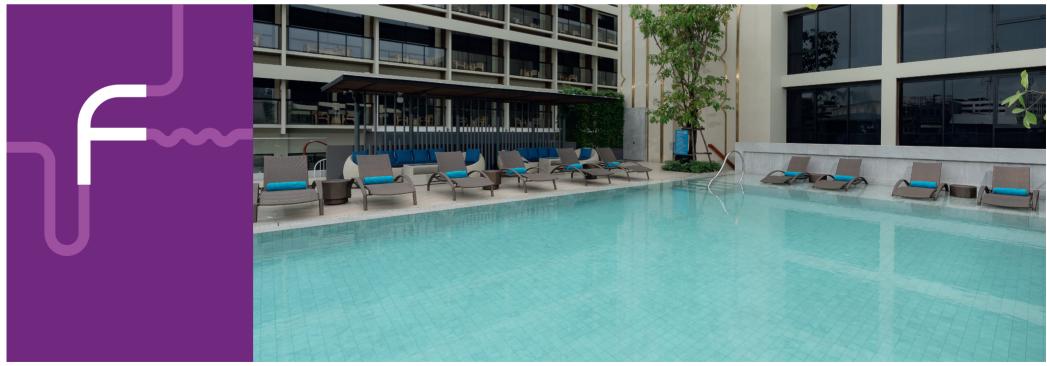

### CHILLING

The hotel features a wide range of facilities including a stunning outdoor swimming pool, where parents and kids can relax and cool off after a day of exploring Bangkok. The comprehensive fitness centre will also suit those travellers who want to keep in shape while on the road, while the hotel also offers a tour information desk to help you organise excursions and activities around the city.