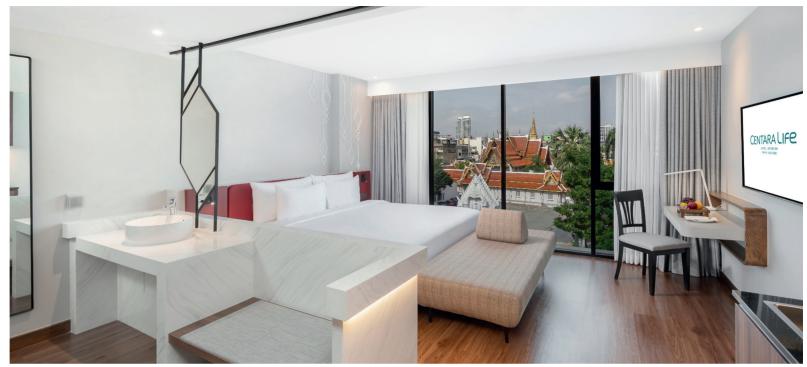

### LIVING

The hotel features 180 rooms and suites across two low-rise buildings built around an inner courtyard. The rooms range in size from 27 to 44 square metres, with select Premium Suites providing a separate living and dining area, perfect for families looking for that extra space and long-stay guests. Interconnecting rooms are available along with wheelchair-accessible rooms, while complimentary Wi-Fi is offered in all rooms and suites.