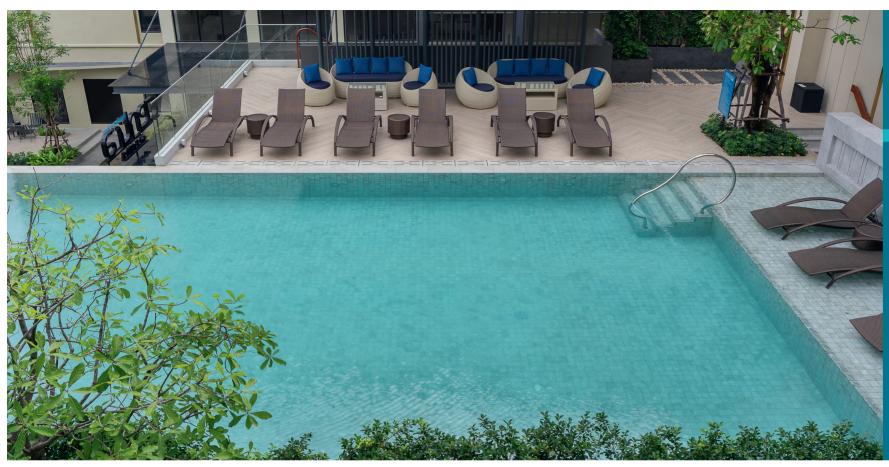

### CHILLING

The hotel features a wide range of facilities including a stunning outdoor swimming pool, where parents and kids can relax and cool off after a day of exploring Bangkok. The comprehensive fitness centre will also suit those travellers who want to keep in shape while on the road, while the hotel also offers a tour information desk to help you organise excursions and activities around the city.